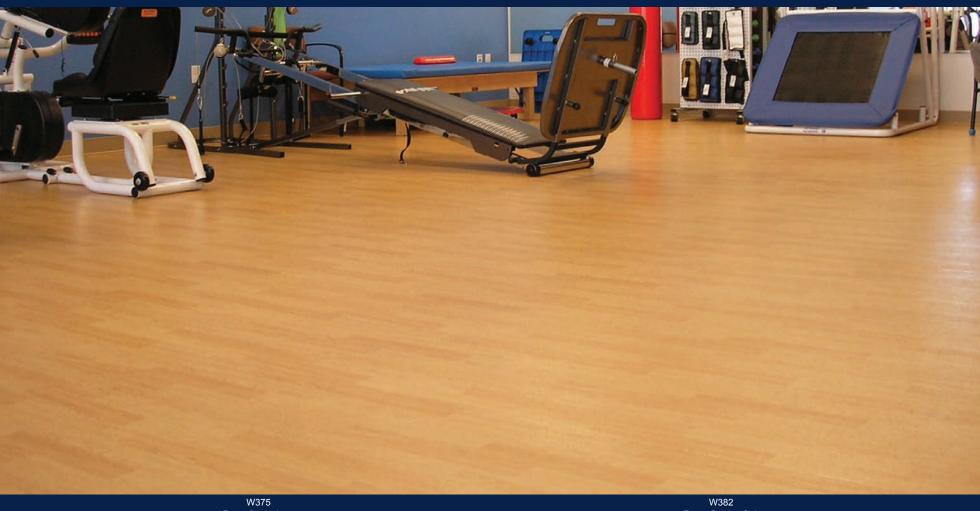

## LONWOOD® with FOAM

Perfect for Yoga Studios and Nurses Stations

Ideal for fitness and gymnasium facilities, LONWOOD WITH FOAM features an anti-fatigue, cushioned-step, closed-cell foam-backing well-suited to high-traffic interiors.