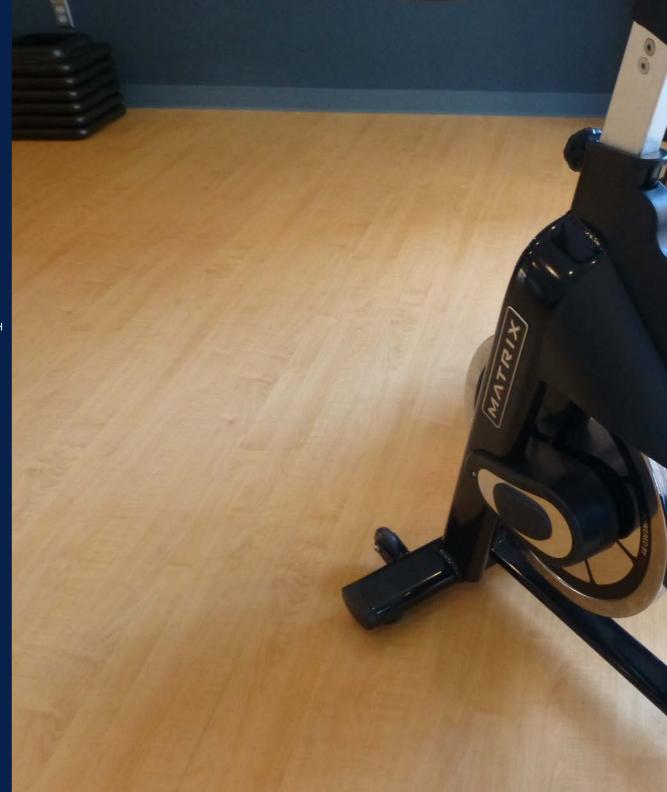

## LONWOOD® with FOAM

Perfect for Yoga Studios and Nurses Stations

Ideal for fitness and gymnasium facilities, LONWOOD WITH FOAM features an anti-fatigue, cushioned-step, closed-cell foam-backing well-suited to high-traffic interiors.