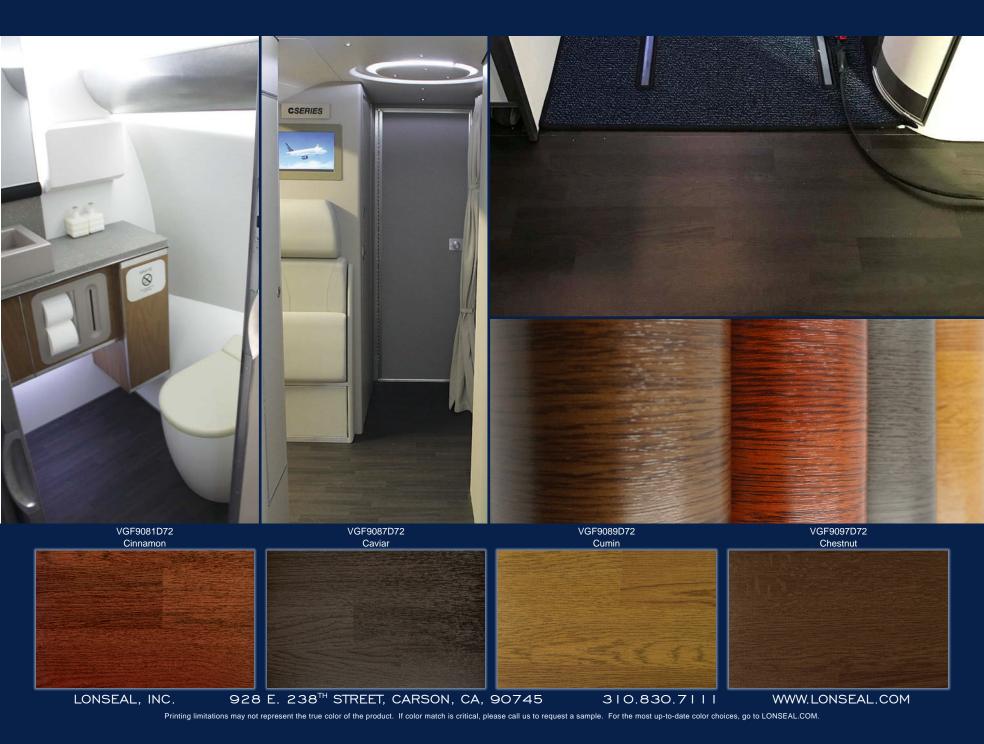

## **LONVIRGA®**

Cirrus Aircraft Collection

The Cirrus Collection is a variety of intriguingly realistic wood looks. From the intricate grain details to the unique characteristics of real woods, Lonseal brings you flooring that is luxurious in style and delivers high performance and quality. The Cirrus Collection provides the timeless beauty of wood that enhances the aesthetic environment in an air cabin space.

LONVIRGA is an astonishingly realistic wood grain look that adds an intriguing design touch to aircraft interior spaces, particularly lavatories and private cabins.

REACH COMPLIANT: Phthalate free, SVHC free

## MEETS FAA REQUIREMENTS:

FAR 25.853(a): 12-Second Vertical Flammability FAR 25.793: Factor of Sliding Friction

MEETS FMVSS 302: CFR 49 §571.302 Flammability of Interior Materials

FEATURES (data shown is nominal): Roll Width: 6 ft. (1.8 m) Roll Length: 60 ft. (18.3 m) Overall Thickness: 0.080 in. (2.0 mm) Wear Layer Thickness: 0.020 in. (0.5 mm) Weight: 72 oz./sq. yd. (2441 g/m<sup>2</sup>)