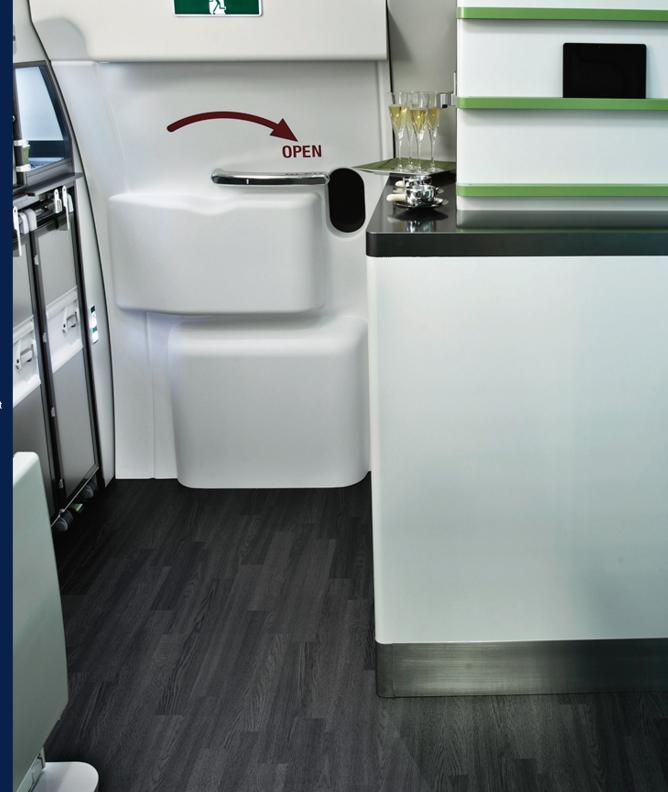

## **LONVIRGA®**

Cirrus Aircraft Collection

The Cirrus Collection is a variety of intriguingly realistic wood looks. From the intricate grain details to the unique characteristics of real woods, Lonseal brings you flooring that is luxurious in style and delivers high performance and quality. The Cirrus Collection provides the timeless beauty of wood that enhances the aesthetic environment in an air cabin space.

LONVIRGA is an astonishingly realistic wood grain look that adds an intriguing design touch to aircraft interior spaces, particularly lavatories and private cabins.

REACH COMPLIANT: Phthalate free, SVHC free