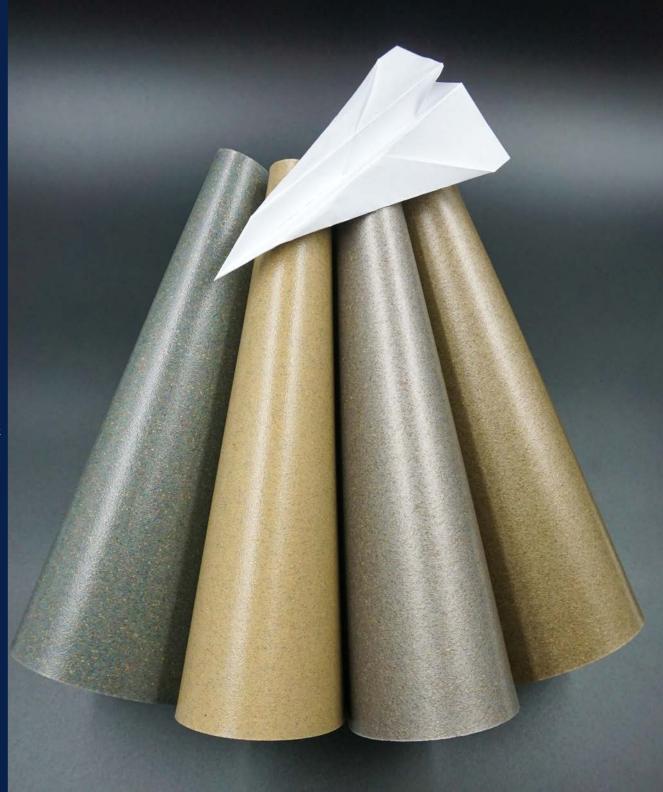

## **LONSOLSTICE**

Halo Aircraft Collection

The Halo Collection is a series of urban, earthy, raw designs that gives aircraft cabins a more relaxing, inspiring, and beautiful environment. The natural look of the collection is inspired by the Japanese Zen principles, to reflect balance, harmony and relaxation. The color scheme of the Halo Collection incorporates organic accents and creates an emotionally satisfying inflight experience that will transform guests in every aircraft cabin.

As Lonseal's foremost eco-friendly product, LONSOLSTICE'S subtle design suggests a dense cork look and incorporates small flecks of coloring to provide depth and grit

REACH COMPLIANT: Phthalate free, SVHC free