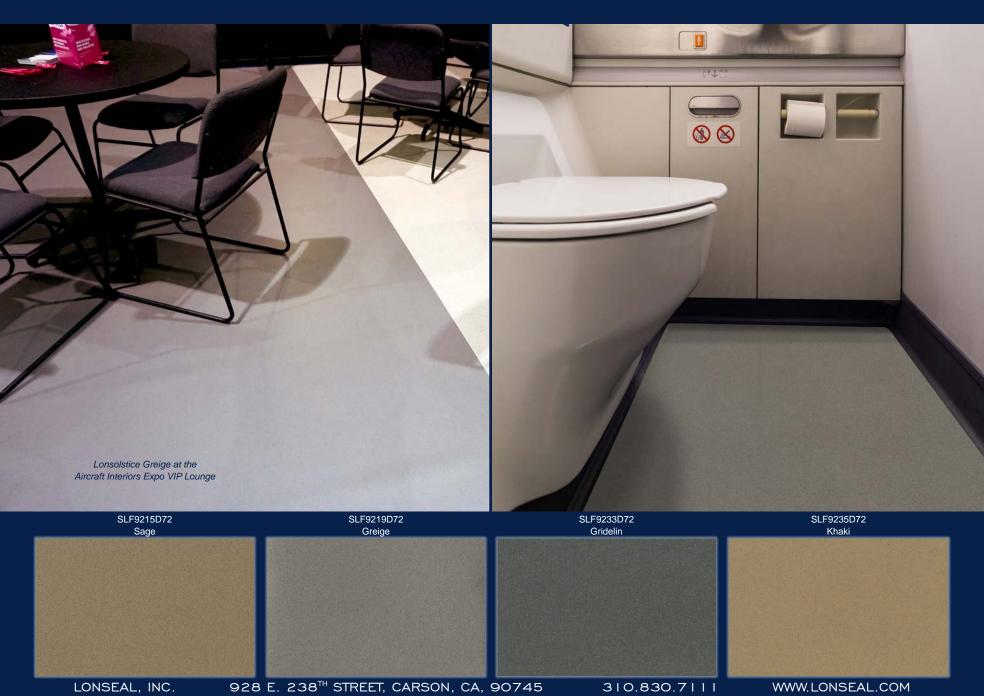

## **LONSOLSTICE**

Halo Aircraft Collection

The Halo Collection is a series of urban, earthy, raw designs that gives aircraft cabins a more relaxing, inspiring, and beautiful environment. The natural look of the collection is inspired by the Japanese Zen principles, to reflect balance, harmony and relaxation. The color scheme of the Halo Collection incorporates organic accents and creates an emotionally satisfying inflight experience that will transform guests in every aircraft cabin.

As Lonseal's foremost eco-friendly product, LONSOLSTICE'S subtle design suggests a dense cork look and incorporates small flecks of coloring to provide depth and grit

REACH COMPLIANT: Phthalate free, SVHC free